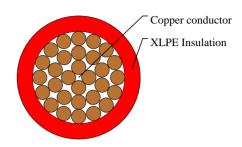

#### **CABLE CONSTRUCTION**

Conductor: Annealed stranded copper (Type B)

Insulation:XLPE